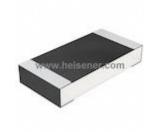

# CRCW1206464KFKTB

### **CRCW1206464KFKTB Information**

| Part Number  | CRCW1206464KFKTB                                                                                                                 |
|--------------|----------------------------------------------------------------------------------------------------------------------------------|
| Manufacturer | Vishay Dale                                                                                                                      |
| Category     | Resistors<br>Chip Resistor - Surface Mount                                                                                       |
| Description  | RES SMD 464K OHM 1% 1/4W 1206                                                                                                    |
| Package      | 1206 (3216 Metric)                                                                                                               |
|              | For the pricing/inventory/lead time, please contact<br>us<br>Website: https://www.heisener.com<br>E-mail: salesdept@heisener.com |

## **CRCW1206464KFKTB** Specifications

|                          | Report errors?                        |
|--------------------------|---------------------------------------|
| Failure Rate             | -                                     |
| Number of Terminations   | 2                                     |
| Height - Seated (Max)    | 0.024" (0.60mm)                       |
| Size / Dimension         | 0.126" L x 0.063" W (3.20mm x 1.60mm) |
| Supplier Device Package  | 1206                                  |
| Package / Case           | 1206 (3216 Metric)                    |
| Operating Temperature    | -55°C ~ 155°C                         |
| Temperature Coefficient  | ±100ppm/°C                            |
| Features                 | Automotive AEC-Q200                   |
| Composition              | Thick Film                            |
| Power (Watts)            | 0.25W, 1/4W                           |
| Tolerance                | $\pm 1\%$                             |
| Resistance               | 464 kOhms                             |
| Series                   | CRCW                                  |
| Package                  | 1206 (3216 Metric)                    |
|                          | Chip Resistor - Surface Mount         |
| Category                 | Resistors                             |
| Manufacturer             | Vishay Dale                           |
| Manufacturer Part Number | CRCW1206464KFKTB                      |