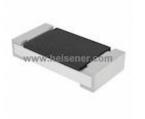

#### CRCW120680K6FKEAHP Information

For Reference Only

Part Number CRCW120680K6FKEAHP

Manufacturer Vishay Dale Category Resistors

Chip Resistor - Surface Mount

**Description** RES SMD 80.6K OHM 1% 3/4W 1206

**Package** 1206 (3216 Metric)

For the pricing/inventory/lead time, please contact

us

Website: https://www.heisener.com E-mail: salesdept@heisener.com

Request a Quote

# CRCW120680K6FKEAHP Specifications

|                          |                                         | Report errors? |
|--------------------------|-----------------------------------------|----------------|
| Failure Rate             | -                                       |                |
| Number of Terminations   | 2                                       |                |
| Height - Seated (Max)    | 0.024" (0.60mm)                         |                |
| Size / Dimension         | 0.122" L x 0.063" W (3.10mm x 1.60mm)   |                |
| Supplier Device Package  | 1206                                    |                |
| Package / Case           | 1206 (3216 Metric)                      |                |
| Operating Temperature    | -55°C ~ 155°C                           |                |
| Temperature Coefficient  | ±100ppm/°C                              |                |
| Features                 | Automotive AEC-Q200, Pulse Withstanding |                |
| Composition              | Thick Film                              |                |
| Power (Watts)            | 0.75W, 3/4W                             |                |
| Tolerance                | ±1%                                     |                |
| Resistance               | 80.6 kOhms                              |                |
| Series                   | CRCW-HP                                 |                |
| Package                  | 1206 (3216 Metric)                      |                |
|                          | Chip Resistor - Surface Mount           |                |
| Category                 | Resistors                               |                |
| Manufacturer             | Vishay Dale                             |                |
| Manufacturer Part Number | CRCW120680K6FKEAHP                      |                |