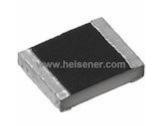

# **CRCW1210120RJNEAHP**

### **CRCW1210120RJNEAHP Information**

For Reference Only

Part Number CRCW1210120RJNEAHP

Manufacturer Vishay Dale Category Resistors

Chip Resistor - Surface Mount

**Description** RES SMD 120 OHM 5% 3/4W 1210

## **CRCW1210120RJNEAHP Specifications**

|                          |                                         | Report errors? |
|--------------------------|-----------------------------------------|----------------|
| Failure Rate             | -                                       |                |
| Number of Terminations   | 2                                       |                |
| Height - Seated (Max)    | 0.028" (0.70mm)                         |                |
| Size / Dimension         | 0.126" L x 0.098" W (3.20mm x 2.50mm)   |                |
| Supplier Device Package  | 1210                                    |                |
| Package / Case           | 1210 (3225 Metric)                      |                |
| Operating Temperature    | -55°C ~ 155°C                           |                |
| Temperature Coefficient  | ±200ppm/°C                              |                |
| Features                 | Automotive AEC-Q200, Pulse Withstanding |                |
| Composition              | Thick Film                              |                |
| Power (Watts)            | 0.75W, 3/4W                             |                |
| Tolerance                | ±5%                                     |                |
| Resistance               | 120 Ohms                                |                |
| Series                   | CRCW-HP                                 |                |
| Package                  | 1210 (3225 Metric)                      |                |
|                          | Chip Resistor - Surface Mount           |                |
| Category                 | Resistors                               |                |
| Manufacturer             | Vishay Dale                             |                |
| Manufacturer Part Number | CRCW1210120RJNEAHP                      |                |