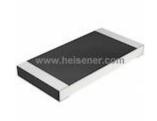

# CRCW2512120KFKTG

### **CRCW2512120KFKTG Information**

| Part Number  | CRCW2512120KFKTG                                                                                                                 |
|--------------|----------------------------------------------------------------------------------------------------------------------------------|
| Manufacturer | Vishay Dale                                                                                                                      |
| Category     | Resistors<br>Chip Resistor - Surface Mount                                                                                       |
| Description  | RES SMD 120K OHM 1% 1W 2512                                                                                                      |
| Package      | 2512 (6432 Metric)                                                                                                               |
|              | For the pricing/inventory/lead time, please contact<br>us<br>Website: https://www.heisener.com<br>E-mail: salesdept@heisener.com |

## CRCW2512120KFKTG Specifications

|                          | Report errors                                |
|--------------------------|----------------------------------------------|
| Failure Rate             | -                                            |
| Number of Terminations   | 2                                            |
| Height - Seated (Max)    | 0.028" (0.70mm)                              |
| Size / Dimension         | 0.248" L x 0.124" W (6.30mm x 3.15mm)        |
| Supplier Device Package  | 2512                                         |
| Package / Case           | 2512 (6432 Metric)                           |
| Operating Temperature    | -55°C ~ 155°C                                |
| Temperature Coefficient  | $\pm 100 \text{ppm}^{\prime \circ} \text{C}$ |
| Features                 | Automotive AEC-Q200                          |
| Composition              | Thick Film                                   |
| Power (Watts)            | 1W                                           |
| Tolerance                | $\pm 1\%$                                    |
| Resistance               | 120 kOhms                                    |
| Series                   | CRCW                                         |
| Package                  | 2512 (6432 Metric)                           |
|                          | Chip Resistor - Surface Mount                |
| Category                 | Resistors                                    |
| Manufacturer             | Vishay Dale                                  |
| Manufacturer Part Number | CRCW2512120KFKTG                             |