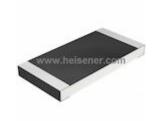

### **CRCW251214K0FKEG Information**

| Part Number  | CRCW251214K0FKEG                                                                                                                 |
|--------------|----------------------------------------------------------------------------------------------------------------------------------|
| Manufacturer | Vishay Dale                                                                                                                      |
| Category     | Resistors<br>Chip Resistor - Surface Mount                                                                                       |
| Description  | RES SMD 14K OHM 1% 1W 2512                                                                                                       |
| Package      | 2512 (6432 Metric)                                                                                                               |
|              | For the pricing/inventory/lead time, please contact<br>us<br>Website: https://www.heisener.com<br>E-mail: salesdept@heisener.com |

## CRCW251214K0FKEG Specifications

| Failure Rate             |                                       |
|--------------------------|---------------------------------------|
| Number of Terminations   | 2                                     |
| Height - Seated (Max)    | 0.028" (0.70mm)                       |
| Size / Dimension         | 0.248" L x 0.124" W (6.30mm x 3.15mm) |
| Supplier Device Package  | 2512 (0.62 means)                     |
| Package / Case           | 2512 (6432 Metric)                    |
| Operating Temperature    | -55°C ~ 155°C                         |
| Temperature Coefficient  | ±100ppm/°C                            |
| Features                 | Automotive AEC-Q200                   |
| Composition              | Thick Film                            |
| Power (Watts)            | 1W                                    |
| Tolerance                | $\pm 1\%$                             |
| Resistance               | 14 kOhms                              |
| Series                   | CRCW                                  |
| Package                  | 2512 (6432 Metric)                    |
|                          | Chip Resistor - Surface Mount         |
| Category                 | Resistors                             |
| Manufacturer             | Vishay Dale                           |
| Manufacturer Part Number | CRCW251214K0FKEG                      |