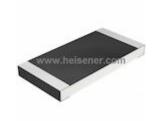

# CRCW2512261KFKEG

### **CRCW2512261KFKEG Information**

| Part Number  | CRCW2512261KFKEG                                                                                                                 |
|--------------|----------------------------------------------------------------------------------------------------------------------------------|
| Manufacturer | Vishay Dale                                                                                                                      |
| Category     | Resistors<br>Chip Resistor - Surface Mount                                                                                       |
| Description  | RES SMD 261K OHM 1% 1W 2512                                                                                                      |
| Package      | 2512 (6432 Metric)                                                                                                               |
|              | For the pricing/inventory/lead time, please contact<br>us<br>Website: https://www.heisener.com<br>E-mail: salesdept@heisener.com |