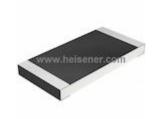

# CRCW25122M32FKEG

### **CRCW25122M32FKEG Information**

| Part Number  | CRCW25122M32FKEG                                                                                                                 |
|--------------|----------------------------------------------------------------------------------------------------------------------------------|
| Manufacturer | Vishay Dale                                                                                                                      |
| Category     | Resistors<br>Chip Resistor - Surface Mount                                                                                       |
| Description  | RES SMD 2.32M OHM 1% 1W 2512                                                                                                     |
| Package      | 2512 (6432 Metric)                                                                                                               |
|              | For the pricing/inventory/lead time, please contact<br>us<br>Website: https://www.heisener.com<br>E-mail: salesdept@heisener.com |