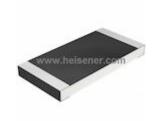

### **CRCW251230R0FKEG Information**

| Part Number  | CRCW251230R0FKEG                                                                                                                 |
|--------------|----------------------------------------------------------------------------------------------------------------------------------|
| Manufacturer | Vishay Dale                                                                                                                      |
| Category     | Resistors<br>Chip Resistor - Surface Mount                                                                                       |
| Description  | RES SMD 30 OHM 1% 1W 2512                                                                                                        |
| Package      | 2512 (6432 Metric)                                                                                                               |
|              | For the pricing/inventory/lead time, please contact<br>us<br>Website: https://www.heisener.com<br>E-mail: salesdept@heisener.com |

## **CRCW251230R0FKEG Specifications**

|                          | Report errors                         |
|--------------------------|---------------------------------------|
| Failure Rate             | -                                     |
| Number of Terminations   | 2                                     |
| Height - Seated (Max)    | 0.028" (0.70mm)                       |
| Size / Dimension         | 0.248" L x 0.124" W (6.30mm x 3.15mm) |
| Supplier Device Package  | 2512                                  |
| Package / Case           | 2512 (6432 Metric)                    |
| Operating Temperature    | -55°C ~ 155°C                         |
| Temperature Coefficient  | $\pm 100 ppm^{/\circ}C$               |
| Features                 | Automotive AEC-Q200                   |
| Composition              | Thick Film                            |
| Power (Watts)            | 1W                                    |
| Tolerance                | $\pm 1\%$                             |
| Resistance               | 30 Ohms                               |
| Series                   | CRCW                                  |
| Package                  | 2512 (6432 Metric)                    |
|                          | Chip Resistor - Surface Mount         |
| Category                 | Resistors                             |
| Manufacturer             | Vishay Dale                           |
| Manufacturer Part Number | CRCW251230R0FKEG                      |