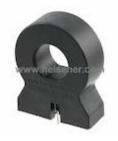

### **CSLA2DKI** Information

| Part Number  | CSLA2DKI                                                                                                                         |
|--------------|----------------------------------------------------------------------------------------------------------------------------------|
| Manufacturer | Honeywell Sensing and Productivity Solutions                                                                                     |
| Category     | Sensors, Transducers<br>Current Transducers                                                                                      |
| Description  | SENSOR CURRENT HALL 400A AC/DC                                                                                                   |
| Package      | Module, Single Pass Through                                                                                                      |
|              | For the pricing/inventory/lead time, please contact<br>us<br>Website: https://www.heisener.com<br>E-mail: salesdept@heisener.com |

#### **CSLA2DKI** Specifications

| Manufacturer Part Number | CSLA2DKI                                     |
|--------------------------|----------------------------------------------|
| Manufacturer             | Honeywell Sensing and Productivity Solutions |
| Category                 | Sensors, Transducers                         |
|                          | Current Transducers                          |
| Package                  | Module, Single Pass Through                  |
| Series                   | CSLA                                         |
| For Measuring            | AC/DC                                        |
| Sensor Type              | Hall Effect, Open Loop                       |
| Current - Sensing        | 400A                                         |
| Number of Channels       | 1                                            |
| Output                   | Ratiometric, Voltage                         |
| Sensitivity              | 5.8mV/N                                      |
| Frequency                | -                                            |
| Linearity                | -                                            |
| Accuracy                 | -                                            |
| Voltage - Supply         | 6 V ~ 12 V                                   |
| Response Time            | 3µs                                          |
| Current - Supply (Max)   | 20mA                                         |
| Operating Temperature    | -25°C ~ 85°C                                 |
| Polarization             | Bidirectional                                |
| Mounting Type            | Through Hole                                 |
| Package / Case           | Module, Single Pass Through                  |
|                          | Report errors?                               |