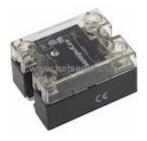

#### **CWA2450 Information**

| Part Number  | CWA2450                                                |
|--------------|--------------------------------------------------------|
| Manufacturer | Crydom Co.                                             |
| Category     | Relays<br>Solid State Relays                           |
| Description  | RELAY SSR 280VAC 50A PANEL MOUNT                       |
| Package      | Hockey Puck                                            |
|              | For the pricing/inventory/lead time, please contact us |
|              | Website: https://www.heisener.com                      |
|              | E-mail: salesdept@heisener.com                         |

#### **CWA2450 Specifications**

| Manufacturer Part Number  | CWA2450                      |
|---------------------------|------------------------------|
| Manufacturer              | Crydom Co.                   |
| Category                  | Relays                       |
|                           | Solid State Relays           |
| Package                   | Hockey Puck                  |
| Series                    | CW24                         |
| Circuit                   | SPST-NO (1 Form A)           |
| Output Type               | AC, Zero Cross               |
| On-State Resistance (Max) | -                            |
| Load Current              | 50A                          |
| Voltage - Input           | 90 ~ 280VAC                  |
| Voltage - Load            | 24 ~ 280 V                   |
| Mounting Type             | Chassis Mount or Panel Mount |
| Termination Style         | Screw Terminal               |
| Package / Case            | Hockey Puck                  |
| Supplier Device Package   | -                            |
| Relay Type                | Relay                        |
|                           | Report errors?               |