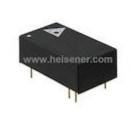

#### **DB02S2415A Information**

For Reference Only

| Part Number  | DB02S2415A                                                                                                                       |
|--------------|----------------------------------------------------------------------------------------------------------------------------------|
| Manufacturer | Delta Electronics                                                                                                                |
| Category     | Power Supplies - Board Mount<br>DC DC Converters                                                                                 |
| Description  | DCDC CONVERTER 15VOUT 2W                                                                                                         |
| Package      | 16-DIP Module, 6 Leads                                                                                                           |
|              | For the pricing/inventory/lead time, please contact<br>us<br>Website: https://www.heisener.com<br>E-mail: salesdept@heisener.com |

## **DB02S2415A Specifications**

| Manufacturer Part Number | DB02S2415A                                            |  |  |  |
|--------------------------|-------------------------------------------------------|--|--|--|
| Manufacturer             | Delta Electronics                                     |  |  |  |
| Category                 | Power Supplies - Board Mount                          |  |  |  |
|                          | DC DC Converters                                      |  |  |  |
| Package                  | 16-DIP Module, 6 Leads                                |  |  |  |
| Series                   | DB02S/D                                               |  |  |  |
| Туре                     | Isolated Module                                       |  |  |  |
| Number of Outputs        | 1                                                     |  |  |  |
| Voltage - Input (Min)    | 18V                                                   |  |  |  |
| Voltage - Input (Max)    | 36V                                                   |  |  |  |
| Voltage - Output 1       | 15V                                                   |  |  |  |
| Voltage - Output 2       | -                                                     |  |  |  |
| Voltage - Output 3       | -                                                     |  |  |  |
| Voltage - Output 4       | -                                                     |  |  |  |
| Current - Output (Max)   | 134mA                                                 |  |  |  |
| Power (Watts)            | 2W                                                    |  |  |  |
| Voltage - Isolation      | 1.5kV (1500V)                                         |  |  |  |
| Applications             | Medical                                               |  |  |  |
| Features                 | SCP, UVLO                                             |  |  |  |
| Operating Temperature    | $-40^{\circ}\text{C} \sim 80^{\circ}\text{C}$         |  |  |  |
| Efficiency               | 81%                                                   |  |  |  |
| Mounting Type            | Through Hole                                          |  |  |  |
| Package / Case           | 16-DIP Module, 6 Leads                                |  |  |  |
| Size / Dimension         | 0.94" L x 0.54" W x 0.30" H (23.9mm x 13.7mm x 7.5mm) |  |  |  |