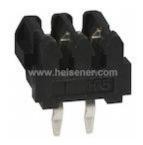

#### **DF4-2PA-2R26 Information**

For Reference Only

Part Number DF4-2PA-2R26

ManufacturerHirose Electric Co LtdCategoryConnectors, Interconnects

Rectangular Connectors - Board In, Direct Wire to

Board

**Description** CONN PLUG 2POS AWG26 R/ANGLE

# **DF4-2PA-2R26 Specifications**

|                          | Report errors?                                          |
|--------------------------|---------------------------------------------------------|
| Color                    | Black                                                   |
| Contact Finish Thickness | -                                                       |
| Contact Finish           | Tin                                                     |
| Features                 | Closed End                                              |
| Wire Gauge               | 26 AWG, Stranded                                        |
| Cable Termination        | IDC                                                     |
| Mounting Type            | Through Hole, Right Angle                               |
| Row Spacing              | -                                                       |
| Number of Rows           | 1                                                       |
| Board-Side Pitch         | 0.079" (2.00mm)                                         |
| Cable Pitch              | 0.079" (2.00mm)                                         |
| Number of Positions      | 2                                                       |
| Connector Type           | Individual Wires                                        |
| Series                   | DF4                                                     |
| Package                  | -                                                       |
|                          | Rectangular Connectors - Board In, Direct Wire to Board |
| Category                 | Connectors, Interconnects                               |
| Manufacturer             | Hirose Electric Co Ltd                                  |
| Manufacturer Part Number | DF4-2PA-2R26                                            |