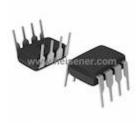

### **DS1602 Information**

| Part Number  | DS1602                                                                                                                           |
|--------------|----------------------------------------------------------------------------------------------------------------------------------|
| Manufacturer | Maxim Integrated                                                                                                                 |
| Category     | Integrated Circuits (ICs)<br>Clock/Timing - Real Time Clocks                                                                     |
| Description  | IC RTC ELAPSED CNT SER 8-DIP                                                                                                     |
| Package      | 8-DIP (0.300", 7.62mm)                                                                                                           |
|              | For the pricing/inventory/lead time, please contact<br>us<br>Website: https://www.heisener.com<br>E-mail: salesdept@heisener.com |

## **DS1602 Specifications**

| Manufacturer Part Number    | DS1602                          |
|-----------------------------|---------------------------------|
| Manufacturer                | Maxim Integrated                |
| Category                    | Integrated Circuits (ICs)       |
|                             | Clock/Timing - Real Time Clocks |
| Package                     | 8-DIP (0.300", 7.62mm)          |
| Series                      | -                               |
| Туре                        | Elapsed Time Counter            |
| Features                    | -                               |
| Memory Size                 | -                               |
| Time Format                 | Binary                          |
| Date Format                 | Binary                          |
| Interface                   | 3-Wire Serial                   |
| Voltage - Supply            | 4.5 V ~ 5.5 V                   |
| Voltage - Supply, Battery   | 2.5 V ~ 3.5 V                   |
| Current - Timekeeping (Max) | 50µA @ 5V                       |
| Operating Temperature       | -40°C ~ 85°C                    |
| Mounting Type               | Through Hole                    |
| Package / Case              | 8-DIP (0.300", 7.62mm)          |
| Supplier Device Package     | 8-PDIP                          |
|                             | Report errors?                  |