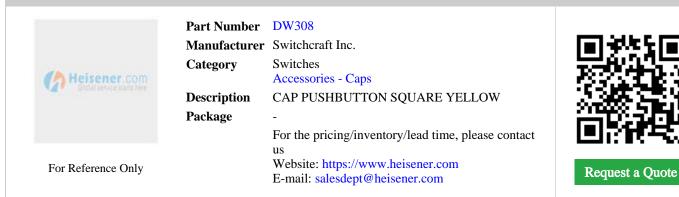

# **DW308**

## **DW308 Specifications**

| Manufacturer Part Number      | DW308                             |
|-------------------------------|-----------------------------------|
| Manufacturer                  | Switchcraft Inc.                  |
| Category                      | Switches                          |
|                               | Accessories - Caps                |
| Package                       | -                                 |
| Series                        | DW300                             |
| Switch Type                   | Pushbutton                        |
| Shape                         | Square                            |
| Color                         | Yellow                            |
| Illumination                  | Illuminated                       |
| For Use With/Related Products | 66000 and 67000 Series            |
| Mounting Type                 | Slip On                           |
| Size                          | 15.08mm L x 15.08mm W x 18.26mm H |
|                               | Report errors?                    |