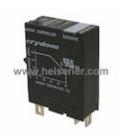

### **ED24C5** Information

| Part Number  | ED24C5                                              |
|--------------|-----------------------------------------------------|
| Manufacturer | Crydom Co.                                          |
| Category     | Relays<br>Solid State Relays                        |
| Description  | RELAY SSR AC OUT 5A 18-32VDC                        |
| Package      | Module                                              |
|              | For the pricing/inventory/lead time, please contact |
|              | us                                                  |
|              | Website: https://www.heisener.com                   |
|              | E-mail: salesdept@heisener.com                      |

## **ED24C5** Specifications

| Manufacturer Part Number  | ED24C5                                  |
|---------------------------|-----------------------------------------|
| Manufacturer              | Crydom Co.                              |
| Category                  | Relays                                  |
|                           | Solid State Relays                      |
| Package                   | Module                                  |
| Series                    | LifePlus ED                             |
| Circuit                   | SPST-NO (1 Form A)                      |
| Output Type               | AC, Zero Cross                          |
| On-State Resistance (Max) | -                                       |
| Load Current              | 5A                                      |
| Voltage - Input           | 18 ~ 32VDC                              |
| Voltage - Load            | 24 ~ 280 V                              |
| Mounting Type             | Socketable                              |
| Termination Style         | Plug In, Quick Connect - 0.187" (4.7mm) |
| Package / Case            | Module                                  |
| Supplier Device Package   | -                                       |
| Relay Type                | Relay                                   |
|                           | Report errors?                          |