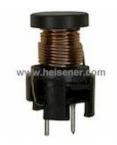

#### **ELC-16B102L Information**

| Part Number  | ELC-16B102L                                                                 |  |
|--------------|-----------------------------------------------------------------------------|--|
| Manufacturer | Panasonic Electronic Components                                             |  |
| Category     | Inductors, Coils, Chokes<br>Fixed Inductors                                 |  |
| Description  | FIXED IND 1MH 850MA 660 MOHM TH                                             |  |
| Package      | Package Radial<br>For the pricing/inventory/lead time, please contact<br>us |  |
|              |                                                                             |  |
|              | Website: https://www.heisener.com<br>E-mail: salesdept@heisener.com         |  |

## **ELC-16B102L Specifications**

| Manufacturer Part Number  | ELC-16B102L                     |
|---------------------------|---------------------------------|
| Manufacturer              | Panasonic Electronic Components |
| Category                  | Inductors, Coils, Chokes        |
|                           | Fixed Inductors                 |
| Package                   | Radial                          |
| Series                    | 16B                             |
| Туре                      | Wirewound                       |
| Material - Core           | -                               |
| Inductance                | 1mH                             |
| Tolerance                 | $\pm 10\%$                      |
| Current Rating            | 850mA                           |
| Current - Saturation      | -                               |
| Shielding                 | Unshielded                      |
| DC Resistance (DCR)       | 660 mOhm                        |
| Q @ Freq                  | -                               |
| Frequency - Self Resonant | -                               |
| Ratings                   | -                               |
| Operating Temperature     | -                               |
| Frequency - Test          | 10kHz                           |
| Features                  | -                               |
| Mounting Type             | Through Hole                    |
| Package / Case            | Radial                          |
| Supplier Device Package   | -                               |
| Size / Dimension          | 0.630" Dia (16.00mm)            |
|                           |                                 |