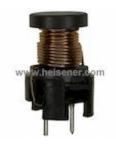

#### **ELC-16B681L Information**

| Part Number  | ELC-16B681L                                         |  |
|--------------|-----------------------------------------------------|--|
| Manufacturer | Panasonic Electronic Components                     |  |
| Category     | Inductors, Coils, Chokes<br>Fixed Inductors         |  |
| Description  | FIXED IND 680UH 1A 430 MOHM TH                      |  |
| Package      | Radial                                              |  |
|              | For the pricing/inventory/lead time, please contact |  |
|              | us                                                  |  |
|              | Website: https://www.heisener.com                   |  |
|              | E-mail: salesdept@heisener.com                      |  |

## **ELC-16B681L Specifications**

| Manufacturer Part Number  | ELC-16B681L                     |
|---------------------------|---------------------------------|
| Manufacturer              | Panasonic Electronic Components |
| Category                  | Inductors, Coils, Chokes        |
|                           | Fixed Inductors                 |
| Package                   | Radial                          |
| Series                    | 16B                             |
| Туре                      | Wirewound                       |
| Material - Core           | -                               |
| Inductance                | 680µH                           |
| Tolerance                 | $\pm 10\%$                      |
| Current Rating            | 1A                              |
| Current - Saturation      | -                               |
| Shielding                 | Unshielded                      |
| DC Resistance (DCR)       | 430 mOhm                        |
| Q @ Freq                  | -                               |
| Frequency - Self Resonant | -                               |
| Ratings                   | -                               |
| Operating Temperature     | -                               |
| Frequency - Test          | 10kHz                           |
| Features                  | -                               |
| Mounting Type             | Through Hole                    |
| Package / Case            | Radial                          |
| Supplier Device Package   | -                               |
| Size / Dimension          | 0.630" Dia (16.00mm)            |
|                           |                                 |