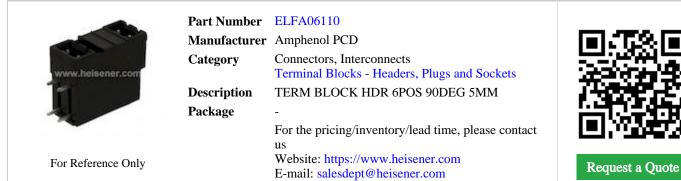

## **ELFA06110**

## **ELFA06110 Specifications**

| Manufacturer Part Number              | ELFA06110                                    |
|---------------------------------------|----------------------------------------------|
|                                       |                                              |
| Manufacturer                          | Amphenol PCD                                 |
| Category                              | Connectors, Interconnects                    |
|                                       | Terminal Blocks - Headers, Plugs and Sockets |
| Package                               | -                                            |
| Series                                | ELFA                                         |
| Туре                                  | Header, Male Pins, Shrouded (4 Side)         |
| Number of Positions                   | 6                                            |
| Positions Per Level                   | 3                                            |
| Number of Levels                      | 2                                            |
| Pitch                                 | 0.197" (5.00mm)                              |
| Header Orientation                    | 90°, Right Angle                             |
| Plug Wire Entry                       | -                                            |
| Termination Style                     | Solder                                       |
| Mounting Type                         | Through Hole                                 |
| Current - IEC                         | -                                            |
| Voltage - IEC                         | -                                            |
| Current - UL                          | 15A                                          |
| Voltage - UL                          | 300V                                         |
| Wire Gauge or Range - AWG             | -                                            |
| Wire Gauge or Range - mm <sup>2</sup> | -                                            |
| Color                                 | Black                                        |
| Operating Temperature                 | 125°C                                        |
| Contact Mating Finish                 | Tin                                          |
|                                       |                                              |