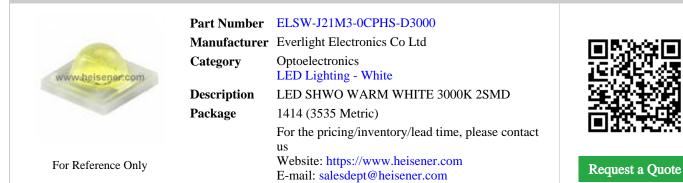

## ELSW-J21M3-0CPHS-D3000

### ELSW-J21M3-0CPHS-D3000 Specifications

| Manufacturer Part Number     | ELSW-J21M3-0CPHS-D3000                |                |
|------------------------------|---------------------------------------|----------------|
| Manufacturer                 | Everlight Electronics Co Ltd          |                |
| Category                     | Optoelectronics                       |                |
|                              | LED Lighting - White                  |                |
| Package                      | 1414 (3535 Metric)                    |                |
| Series                       | SHWO                                  |                |
| Color                        | White, Warm                           |                |
| CCT (K)                      | 3000K (2870K ~ 3220K)                 |                |
| Flux @ 85°C, Current - Test  | 100 lm                                |                |
| Flux @ 25°C, Current - Test  | 115 lm (110 lm ~ 120 lm)              |                |
| Current - Test               | 700mA                                 |                |
| Voltage - Forward (Vf) (Typ) | 3.55V                                 |                |
| Lumens/Watt @ Current - Test | 46 lm/W                               |                |
| CRI (Color Rendering Index)  | 80                                    |                |
| Current - Max                | 750mA                                 |                |
| Viewing Angle                | 120°                                  |                |
| Mounting Type                | Surface Mount                         |                |
| Package / Case               | 1414 (3535 Metric)                    |                |
| Supplier Device Package      | -                                     |                |
| Size / Dimension             | 0.138" L x 0.138" W (3.50mm x 3.50mm) |                |
| Height - Seated (Max)        | 0.084" (2.13mm)                       |                |
|                              |                                       | Report errors? |