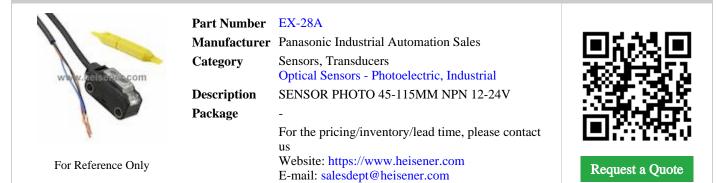

EX-28A

## **EX-28A Specifications**

| EX-28A                                      |
|---------------------------------------------|
| Panasonic Industrial Automation Sales       |
| Sensors, Transducers                        |
| Optical Sensors - Photoelectric, Industrial |
| -                                           |
| EX-20                                       |
| Reflective, Diffuse                         |
| 1.77" ~ 5.906" (45mm ~ 150mm)               |
| 12 V ~ 24 V                                 |
| 500µs                                       |
| NPN - Open Collector/Light-ON               |
| Cable                                       |
| IP67                                        |
| 78.7" (2000.00mm)                           |
| Red LED                                     |
| -                                           |
| -25°C ~ 55°C                                |
| Report errors?                              |
|                                             |