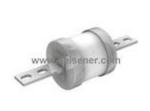

### **FF450 Information**

For Reference Only

| Part Number  | FF450                                                                                                                            |  |
|--------------|----------------------------------------------------------------------------------------------------------------------------------|--|
| Manufacturer | Eaton                                                                                                                            |  |
| Category     | Circuit Protection<br>Electrical, Specialty Fuses                                                                                |  |
| Description  | FUSE CRTRDGE 450A 550VAC/400VDC                                                                                                  |  |
| Package      | Cylindrical, Blade Terminal (Bolt)                                                                                               |  |
|              | For the pricing/inventory/lead time, please contact<br>us<br>Website: https://www.heisener.com<br>E-mail: salesdept@heisener.com |  |

### **FF450 Specifications**

| Manufacturer Part Number          | FF450                                     |         |
|-----------------------------------|-------------------------------------------|---------|
| Manufacturer                      | Eaton                                     |         |
| Category                          | Circuit Protection                        |         |
|                                   | Electrical, Specialty Fuses               |         |
| Package                           | Cylindrical, Blade Terminal (Bolt)        |         |
| Series                            | FF                                        |         |
| Fuse Type                         | Cartridge                                 |         |
| Current Rating                    | 450A                                      |         |
| Voltage Rating - AC               | 550V                                      |         |
| Voltage Rating - DC               | 400V                                      |         |
| Response Time                     | -                                         |         |
| Applications                      | Electrical, Industrial                    |         |
| Features                          | -                                         |         |
| Class                             | -                                         |         |
| Approvals                         | -                                         |         |
| Operating Temperature             | -                                         |         |
| Breaking Capacity @ Rated Voltage | 80kA                                      |         |
| Mounting Type                     | Bolt Mount                                |         |
| Package / Case                    | Cylindrical, Blade Terminal (Bolt)        |         |
| Size / Dimension                  | 2.913" Dia x 3.051" L (74.00mm x 77.50mm) |         |
|                                   | Report                                    | errors? |