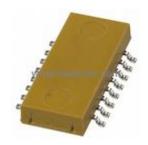

# GL2L5LS060D-C

### **GL2L5LS060D-C Information**

| Part Number  | GL2L5LS060D-C                                                                                                                    |
|--------------|----------------------------------------------------------------------------------------------------------------------------------|
| Manufacturer | Susumu                                                                                                                           |
| Category     | Inductors, Coils, Chokes<br>Delay Lines                                                                                          |
| Description  | IND DELAY LINE 600PS 1 OHM SMD                                                                                                   |
| Package      | 16-SOIC (0.220", 5.59mm Width)                                                                                                   |
|              | For the pricing/inventory/lead time, please contact<br>us<br>Website: https://www.heisener.com<br>E-mail: salesdept@heisener.com |

# **GL2L5LS060D-C Specifications**

| Manufacturer Part Number | GL2L5LS060D-C                  |
|--------------------------|--------------------------------|
| Manufacturer             | Susumu                         |
| Category                 | Inductors, Coils, Chokes       |
|                          | Delay Lines                    |
| Package                  | 16-SOIC (0.220", 5.59mm Width) |
| Series                   | GL2L                           |
| Delay Time               | 600ps                          |
| Tolerance                | ±0.050nS                       |
| Operating Temperature    | -25°C ~ 85°C                   |
| Mounting Type            | Surface Mount                  |
| Package / Case           | 16-SOIC (0.220", 5.59mm Width) |
|                          | Report errors?                 |