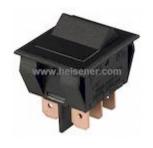

### GR-2022-1600 Information

For Reference Only

Part Number GR-2022-1600
Manufacturer CW Industries
Category Switches

**Rocker Switches** 

**Description** SWITCH ROCKER DPDT 16A 125V

Package -

For the pricing/inventory/lead time, please contact

# **GR-2022-1600 Specifications**

| Manufacturer Part Number       | GR-2022-1600                    |
|--------------------------------|---------------------------------|
| Manufacturer                   | CW Industries                   |
| Category                       | Switches                        |
|                                | Rocker Switches                 |
| Package                        | -                               |
| Series                         | 2000                            |
| Circuit                        | DPDT                            |
| Switch Function                | On-On                           |
| Current Rating                 | 16A (AC)                        |
| Voltage Rating - AC            | 125V                            |
| Voltage Rating - DC            | -                               |
| Actuator Type                  | Concave (Standard V)            |
| Color - Actuator/Cap           | Black                           |
| Actuator Marking               | No Marking                      |
| Illumination Type, Color       | -                               |
| Illumination Voltage (Nominal) | -                               |
| Mounting Type                  | Panel Mount, Snap-In            |
| Termination Style              | Quick Connect - 0.250" (6.3mm)  |
| Ingress Protection             | -                               |
| Features                       | -                               |
| Panel Cutout Dimensions        | Rectangular - 27.20mm x 22.15mm |
|                                | Report errors?                  |