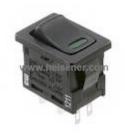

## **GRB066L02BBGGL1** Information

| Part Number  | GRB066L02BBGGL1                                                     |
|--------------|---------------------------------------------------------------------|
| Manufacturer | CW Industries                                                       |
| Category     | Switches<br>Rocker Switches                                         |
| Description  | SWITCH ROCKER SPST 16A 125V                                         |
| Package      | -                                                                   |
|              | For the pricing/inventory/lead time, please contact us              |
|              | Website: https://www.heisener.com<br>E-mail: salesdept@heisener.com |

# GRB066L02BBGGL1 Specifications

| Manufacturer Part Number       | GRB066L02BBGGL1                 |
|--------------------------------|---------------------------------|
| Manufacturer                   | CW Industries                   |
| Category                       | Switches                        |
|                                | Rocker Switches                 |
| Package                        | -                               |
| Series                         | GRB                             |
| Circuit                        | SPST                            |
| Switch Function                | On-Off                          |
| Current Rating                 | 16A (AC), 20A (DC)              |
| Voltage Rating - AC            | 125V                            |
| Voltage Rating - DC            | 12V                             |
| Actuator Type                  | Concave (Curved) - Illuminated  |
| Color - Actuator/Cap           | Black                           |
| Actuator Marking               | No Marking                      |
| Illumination Type, Color       | LED, Green                      |
| Illumination Voltage (Nominal) | 2.2 VDC                         |
| Mounting Type                  | Panel Mount, Snap-In            |
| Termination Style              | Quick Connect - 0.187" (4.7mm)  |
| Ingress Protection             | -                               |
| Features                       | -                               |
| Panel Cutout Dimensions        | Rectangular - 19.20mm x 13.00mm |
|                                | Report errors?                  |