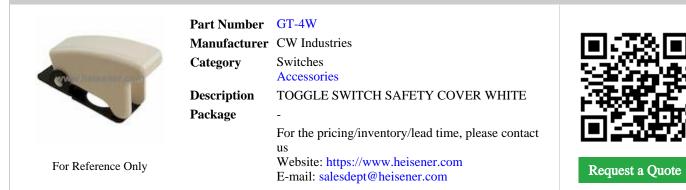

GT-4W

## **GT-4W Specifications**

| Manufacturer Part Number      | GT-4W               |
|-------------------------------|---------------------|
| Manufacturer                  | CW Industries       |
| Category                      | Switches            |
|                               | Accessories         |
| Package                       | -                   |
| Series                        | -                   |
| Accessory Type                | Toggle Safety Cover |
| For Use With/Related Products | GTB and GTS Series  |
|                               | Report errors?      |