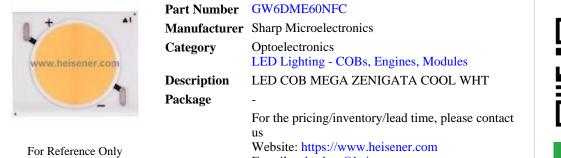

### **GW6DME60NFC** Specifications

| Manufacturer Part Number          | GW6DME60NFC                           |
|-----------------------------------|---------------------------------------|
| Manufacturer                      | Sharp Microelectronics                |
| Category                          | Optoelectronics                       |
|                                   | LED Lighting - COBs, Engines, Modules |
| Package                           | -                                     |
| Series                            | Mega Zenigata                         |
| Туре                              | Chip On Board (COB)                   |
| Color                             | White, Cool                           |
| CCT (K)                           | 6000K                                 |
| Wavelength                        | -                                     |
| Configuration                     | Rectangle                             |
| Flux @ Current/Temperature - Test | -                                     |
| Current - Test                    | 950mA                                 |
| Temperature - Test                | -                                     |
| Voltage - Forward (Vf) (Typ)      | 50V                                   |
| Lumens/Watt @ Current - Test      | -                                     |
| Current - Max                     | 1.5A                                  |
| CRI (Color Rendering Index)       | 80                                    |
| Viewing Angle                     | -                                     |
| Features                          | -                                     |
| Size / Dimension                  | 20.00mm L x 24.00mm W                 |
| Height                            | 1.80mm                                |
| Light Emitting Surface (LES)      | -                                     |
| Lens Type                         | Flat                                  |
|                                   |                                       |