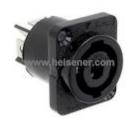

#### **HPCP42F Information**

| Part Number  | HPCP42F                                                                                                                          |  |
|--------------|----------------------------------------------------------------------------------------------------------------------------------|--|
| Manufacturer | Switchcraft Inc.                                                                                                                 |  |
| Category     | Connectors, Interconnects<br>Circular Connectors                                                                                 |  |
| Description  | CONN RCPT PANEL 4PIN .250FASTON                                                                                                  |  |
| Package      | -                                                                                                                                |  |
|              | For the pricing/inventory/lead time, please contact<br>us<br>Website: https://www.heisener.com<br>E-mail: salesdept@heisener.com |  |

### **HPCP42F Specifications**

| Manufacturer Part NumberHPCP42FManufacturerSwitchcraft Inc.CategoryConnectors.Package-Package-SeriesHPCConnector TypeReceptacle, Non-GenderedNumber of Positions4Shell Size - Insert-Mounting TypePanel Mount, FlangeMounting TypeQuick Connect Tab - 0.250° (6.35mm)Fastening TypeOuse Connect Tab - 0.250° (6.35mm)Foreitation-Nemeration-Mounting TypeOuse Connect Tab - 0.250° (6.35mm)Foreitation-Shell Material, FinishSilverContact FinishSilverFastening Type-Yoltage - Rated-Shell Size, FinishSilverContact FinishSilverFastening Type-Shell Material, FinishSilverFastening Silver-Shell Size, Stated-Shell Size, Stated-Shell Material, FinishSilverShell Size, Stated-Shell Size, Stated- <th></th> <th></th>                                                                                                                                                                                                                                                                                                                                                                                                                                                                                                                                                                                                                                                                                                                                                                                                             |                          |                                     |
|----------------------------------------------------------------------------------------------------------------------------------------------------------------------------------------------------------------------------------------------------------------------------------------------------------------------------------------------------------------------------------------------------------------------------------------------------------------------------------------------------------------------------------------------------------------------------------------------------------------------------------------------------------------------------------------------------------------------------------------------------------------------------------------------------------------------------------------------------------------------------------------------------------------------------------------------------------------------------------------------------------------------------------------------------------------------------------------------------------------------------------------------------------------------------------------------------------------------------------------------------------------------------------------------------------------------------------------------------------------------------------------------------------------------------------------------------------------------------------------------------------------------------------------------------------------------------------------------------------------------------------------------------------------------------------------------------------------------------------------------------------------------------|--------------------------|-------------------------------------|
| Category Connectors, Interconnects   Circular Connectors   Package -   Package -   Series HPC   Connector Type Receptacle, Non-Gendered   Number of Positions 4   Shell Size - Insert -   Shell Size - Insert -   Mounting Type Panel Mount, Flange   Mounting Type Quick Connect Tab - 0.250" (6.35mm)   Fastening Type Push-Pull   Orientation -   Night Spectration -   Shell Material, Finish Silver   Contact Finish -   Yoltage - Rated -   Yoltage - Rated -   Shell Material, Finish Silver   Features -   Yoltage - Rated -   Yoltage - Rated -   Yoltage - Rated -                                                                                                                                                                                                                                                                                                                                                                                                                                                                                                                                                                                                                                                                                                                                                                                                                                                                                                                                                                                                                                                                                                                                                                                               | Manufacturer Part Number | HPCP42F                             |
| Circular ConnectorsPackage-SeriesHPCConnector TypeReceptacle, Non-GenderedNumber of Positions4Shell Size - Insert-Shell Size, MIL-Mounting TypePanel Mount, FlangeTerminationQuick Connect Tab - 0.250" (6.35mm)Fastening TypeOush-PullOrientation-Shell Material, FinishSilverContact FinishSilverFasteningSilverFasteningSilverContact FinishSilverFasteningSilverFasteningSilverFasteningSilverFasteningSilverFasteningSilverFasteningSilverFasteningSilverFasteningSilverFasteningSilverFasteningSilverFasteningSilverFasteningSilverFasteningSilverFasteningSilverFasteningSilverFasteningSilverFasteningSilverFasteningSilverFasteningSilverFasteningSilverFasteningSilverFasteningSilverFasteningSilverFasteningSilverFasteningSilverFasteningSilverFasteningSilverFasteningSilverFasteningSilverFasteningSilverFasten                                                                                                                                                                                                                                                                                                                                                                                                                                                                                                                                                                                                                                                                                                                                                                                                                                                                                                                                              | Manufacturer             | Switchcraft Inc.                    |
| Package-SeriesHPCConnector TypeReceptacle, Non-GenderedNumber of Positions4Shell Size - Insert-Shell Size, MIL-Mounting TypePanel Mount, FlangeTerminationQuick Connect Tab - 0.250" (6.35mm)Fastening TypePush-PullOrientation-Shell Material, FinishSilverContact FinishSilverFastenres-Yoltage - Rated-Shell Material, FinishSilverSoltage - Rated-Soltage - Rated - Soltage                                                                                                                                                                                                                                                                                                                                                                                                                                                                                                                                                                                                                                                                                                                                                                                                                                                                      | Category                 | Connectors, Interconnects           |
| SeriesHPCConnector TypeReceptacle, Non-GenderedNumber of Positions4Shell Size - Insert-Shell Size, MIL-Mounting TypePanel Mount, FlangeMounting TypeQuick Connect Tab - 0.250" (6.35mm)Fastening TypePush-PullOrientation-Ingress Protection-Shell Material, FinishThermoplasticContact FinishSilverFeatures-Voltage - Rated-Store-Store-Store-Store-Store-Store-Store-Store-Store-Store-Store-Store-Store-Store-Store-Store-Store-Store-Store-Store-Store-Store-Store-Store-Store-Store-Store-Store-Store-Store-Store-Store-Store-Store-Store-Store-Store-Store-Store-Store-Store-                                                                                                                                                                                                                                                                                                                                                                                                                                                                                                                                                                                                                                                                                                                                                                                                                                                                                                                                                                                                                                                                                                                                                                                        |                          | Circular Connectors                 |
| Connector TypeReceptacle, Non-GenderedNumber of Positions4Shell Size - Insert-Shell Size, MIL-Mounting TypePanel Mount, FlangeTerminationQuick Connect Tab - 0.250" (6.35mm)Fastening TypePush-PullOrientation-Ingress ProtectionSilverShell Material, FinishThermoplasticFeatures-Voltage - Rated-Storter Tab - Storter S | Package                  | -                                   |
| Number of Positions4Shell Size - Insert-Shell Size, MIL-Mounting TypePanel Mount, FlangeTerminationQuick Connect Tab - 0.250" (6.35mm)Fastening TypePush-PullOrientation-Ingress Protection-Shell Material, FinishThermoplasticFoaturesSilverFoatures-Voltage - Rated-Surent Rating-Shell Material, SinshSilverFeatures-Solage - Rated-Solage - Rated - Rated - Solage - S                                                                                                                                                                                                                                                                                                                                                                                                                                                                                                                                                                                                                                                                                                                                                                                                                                           | Series                   | HPC                                 |
| Shell Size - Insert-Shell Size, MIL-Mounting TypePanel Mount, FlangeTerminationQuick Connect Tab - 0.250" (6.35mm)Fastening TypePush-PullOrientation-Ingress Protection-Shell Material, FinishThermoplasticContact FinishSilverFeatures-Voltage - Rated-Snert Material, Finish-Shell Statemann-Shell Statemann-Silver-Soltage - Rated-Soltage - Rated-                                                                                                                                                                                                                                                                                                                                                                                                                                                                                                                                                                                                                                                                                                                                                                                                                                                                                                                                     | Connector Type           | Receptacle, Non-Gendered            |
| Shell Size, MIL-Mounting TypePanel Mount, FlangeTerminationQuick Connect Tab - 0.250" (6.35mm)Fastening TypePush-PullOrientation-Ingress Protection-Shell Material, FinishThermoplasticContact FinishSilverFeatures-Voltage - Rated-Gurrent Rating-Shell Material, Silver-Solver-Solver-Solver-Solver-Solver-Solver-Solver-Solver-Solver-Solver-Solver-Solver-Solver-Solver-Solver-Solver-Solver-Solver-Solver-Solver-Solver-Solver-Solver-Solver-Solver-Solver-Solver-Solver-Solver-Solver-Solver-Solver-Solver-Solver-Solver-Solver-Solver-Solver-Solver-Solver-Solver-Solver-Solver<                                                                                                                                                                                                                                                                                                                                                                                                                                                                                                                                                                                                                                                                                                                                                                                                                                                                                                                                                                                                                                                                                                                                                                                    | Number of Positions      | 4                                   |
| Mounting TypePanel Mount, FlangeTerminationQuick Connect Tab - 0.250" (6.35mm)Fastening TypePush-PullOrientation-Orientation-Ingress Protection-Shell Material, FinishThermoplasticContact FinishSilverFeatures-Voltage - Rated-Store50A                                                                                                                                                                                                                                                                                                                                                                                                                                                                                                                                                                                                                                                                                                                                                                                                                                                                                                                                                                                                                                                                                                                                                                                                                                                                                                                                                                                                                                                                                                                                   | Shell Size - Insert      | -                                   |
| TerminationQuick Connect Tab - 0.250" (6.35mm)Fastening TypePush-PullOrientation-Ingress Protection-Shell Material, FinishThermoplasticContact FinishSilverFeatures-Voltage - Rated-Current Rating50A                                                                                                                                                                                                                                                                                                                                                                                                                                                                                                                                                                                                                                                                                                                                                                                                                                                                                                                                                                                                                                                                                                                                                                                                                                                                                                                                                                                                                                                                                                                                                                      | Shell Size, MIL          | -                                   |
| Fastening TypePush-PullOrientation-Ingress Protection-Shell Material, FinishThermoplasticContact FinishSilverFeatures-Voltage - Rated-Surent Rating50A                                                                                                                                                                                                                                                                                                                                                                                                                                                                                                                                                                                                                                                                                                                                                                                                                                                                                                                                                                                                                                                                                                                                                                                                                                                                                                                                                                                                                                                                                                                                                                                                                     | Mounting Type            | Panel Mount, Flange                 |
| Orientation-Ingress Protection-Shell Material, FinishThermoplasticContact FinishSilverFeatures-Voltage - Rated-Current Rating50A                                                                                                                                                                                                                                                                                                                                                                                                                                                                                                                                                                                                                                                                                                                                                                                                                                                                                                                                                                                                                                                                                                                                                                                                                                                                                                                                                                                                                                                                                                                                                                                                                                           | Termination              | Quick Connect Tab - 0.250" (6.35mm) |
| Ingress Protection-Shell Material, FinishThermoplasticContact FinishSilverFeatures-Voltage - Rated-Current Rating50A                                                                                                                                                                                                                                                                                                                                                                                                                                                                                                                                                                                                                                                                                                                                                                                                                                                                                                                                                                                                                                                                                                                                                                                                                                                                                                                                                                                                                                                                                                                                                                                                                                                       | Fastening Type           | Push-Pull                           |
| Shell Material, FinishThermoplasticContact FinishSilverFeatures-Voltage - Rated-Current Rating50A                                                                                                                                                                                                                                                                                                                                                                                                                                                                                                                                                                                                                                                                                                                                                                                                                                                                                                                                                                                                                                                                                                                                                                                                                                                                                                                                                                                                                                                                                                                                                                                                                                                                          | Orientation              | -                                   |
| Contact FinishSilverFeatures-Voltage - Rated-Current Rating50A                                                                                                                                                                                                                                                                                                                                                                                                                                                                                                                                                                                                                                                                                                                                                                                                                                                                                                                                                                                                                                                                                                                                                                                                                                                                                                                                                                                                                                                                                                                                                                                                                                                                                                             | Ingress Protection       | -                                   |
| Features-Voltage - Rated-Current Rating50A                                                                                                                                                                                                                                                                                                                                                                                                                                                                                                                                                                                                                                                                                                                                                                                                                                                                                                                                                                                                                                                                                                                                                                                                                                                                                                                                                                                                                                                                                                                                                                                                                                                                                                                                 | Shell Material, Finish   | Thermoplastic                       |
| Voltage - Rated-Current Rating50A                                                                                                                                                                                                                                                                                                                                                                                                                                                                                                                                                                                                                                                                                                                                                                                                                                                                                                                                                                                                                                                                                                                                                                                                                                                                                                                                                                                                                                                                                                                                                                                                                                                                                                                                          | Contact Finish           | Silver                              |
| Current Rating 50A                                                                                                                                                                                                                                                                                                                                                                                                                                                                                                                                                                                                                                                                                                                                                                                                                                                                                                                                                                                                                                                                                                                                                                                                                                                                                                                                                                                                                                                                                                                                                                                                                                                                                                                                                         | Features                 | -                                   |
|                                                                                                                                                                                                                                                                                                                                                                                                                                                                                                                                                                                                                                                                                                                                                                                                                                                                                                                                                                                                                                                                                                                                                                                                                                                                                                                                                                                                                                                                                                                                                                                                                                                                                                                                                                            | Voltage - Rated          | -                                   |
| Report errors?                                                                                                                                                                                                                                                                                                                                                                                                                                                                                                                                                                                                                                                                                                                                                                                                                                                                                                                                                                                                                                                                                                                                                                                                                                                                                                                                                                                                                                                                                                                                                                                                                                                                                                                                                             | Current Rating           | 50A                                 |
|                                                                                                                                                                                                                                                                                                                                                                                                                                                                                                                                                                                                                                                                                                                                                                                                                                                                                                                                                                                                                                                                                                                                                                                                                                                                                                                                                                                                                                                                                                                                                                                                                                                                                                                                                                            |                          | Report errors?                      |