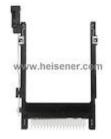

### IC7-68PD-1.27DS-EJL Information

| Part Number  | IC7-68PD-1.27DS-EJL                                              |
|--------------|------------------------------------------------------------------|
| Manufacturer | Hirose Electric Co Ltd                                           |
| Category     | Connectors, Interconnects<br>Memory Connectors - PC Card Sockets |
| Description  | CONN PCMCIA CARD PUSH-PUSH R/A                                   |
| Package      | -                                                                |
|              | For the pricing/inventory/lead time, please contact              |
|              | us                                                               |
|              | Website: https://www.heisener.com                                |
|              | E-mail: salesdept@heisener.com                                   |

# IC7-68PD-1.27DS-EJL Specifications

| Manufacturer Part Number  | IC7-68PD-1.27DS-EJL                 |
|---------------------------|-------------------------------------|
| Manufacturer              | Hirose Electric Co Ltd              |
| Category                  | Connectors, Interconnects           |
|                           | Memory Connectors - PC Card Sockets |
| Package                   | -                                   |
| Series                    | IC7                                 |
| Card Type                 | PCMCIA - Type I, II, III            |
| Number of Positions       | 68                                  |
| Connector Type            | Connector and Ejector               |
| Insertion, Removal Method | Push In, Push Out                   |
| Ejector Side              | Left                                |
| Mounting Type             | Through Hole, Right Angle           |
| Features                  | Board Guide, Card Guide             |
| Height Above Board        | 0.213" (5.40mm)                     |
| Mounting Feature          | Normal, Standard - Top              |
| Contact Finish            | Gold                                |
| Contact Finish Thickness  | -                                   |
|                           | Report errors?                      |