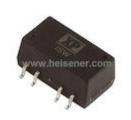

## ISW1215A-H

#### **ISW1215A-H Information**

| Part Number  | ISW1215A-H                                                                                                                       |
|--------------|----------------------------------------------------------------------------------------------------------------------------------|
| Manufacturer | XP Power                                                                                                                         |
| Category     | Power Supplies - Board Mount<br>DC DC Converters                                                                                 |
| Description  | DC/DC CONV 1W SMD SNG OUT                                                                                                        |
| Package      | 10-SMD Module, 6 Leads                                                                                                           |
|              | For the pricing/inventory/lead time, please contact<br>us<br>Website: https://www.heisener.com<br>E-mail: salesdept@heisener.com |

## **ISW1215A-H Specifications**

| Manufacturer Part Number | ISW1215A-H                                           |
|--------------------------|------------------------------------------------------|
| Manufacturer             | XP Power                                             |
| Category                 | Power Supplies - Board Mount                         |
|                          | DC DC Converters                                     |
| Package                  | 10-SMD Module, 6 Leads                               |
| Series                   | ISW                                                  |
| Туре                     | Isolated Module                                      |
| Number of Outputs        | 1                                                    |
| Voltage - Input (Min)    | 11.4V                                                |
| Voltage - Input (Max)    | 12.6V                                                |
| Voltage - Output 1       | 15V                                                  |
| Voltage - Output 2       | -                                                    |
| Voltage - Output 3       | -                                                    |
| Voltage - Output 4       | -                                                    |
| Current - Output (Max)   | 67mA                                                 |
| Power (Watts)            | 1W                                                   |
| Voltage - Isolation      | 3kV (3000V)                                          |
| Applications             | ITE (Commercial)                                     |
| Features                 | SCP                                                  |
| Operating Temperature    | -40°C ~ 85°C                                         |
| Efficiency               | 75%                                                  |
| Mounting Type            | Surface Mount                                        |
| Package / Case           | 10-SMD Module, 6 Leads                               |
| Size / Dimension         | 0.60" L x 0.33" W x 0.28" H (15.2mm x 8.3mm x 7.0mm) |
|                          |                                                      |