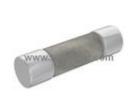

#### **KLM-4 Information**

| Part Number  | KLM-4                                                                                                                            |
|--------------|----------------------------------------------------------------------------------------------------------------------------------|
| Manufacturer | Eaton                                                                                                                            |
| Category     | Circuit Protection<br>Electrical, Specialty Fuses                                                                                |
| Description  | FUSE CARTRIDGE 4A 600VAC/VDC 5AG                                                                                                 |
| Package      | 5AG, 10mm x 38.1mm                                                                                                               |
|              | For the pricing/inventory/lead time, please contact<br>us<br>Website: https://www.heisener.com<br>E-mail: salesdept@heisener.com |

### **KLM-4** Specifications

| Manufacturer Part Number          | KLM-4                                     |
|-----------------------------------|-------------------------------------------|
| Manufacturer                      | Eaton                                     |
| Category                          | Circuit Protection                        |
|                                   | Electrical, Specialty Fuses               |
| Package                           | 5AG, 10mm x 38.1mm                        |
| Series                            | KLM                                       |
| Fuse Type                         | Cartridge                                 |
| Current Rating                    | 4A                                        |
| Voltage Rating - AC               | 600V                                      |
| Voltage Rating - DC               | 600V                                      |
| Response Time                     | Fast                                      |
| Applications                      | Electrical, Industrial                    |
| Features                          | -                                         |
| Class                             | -                                         |
| Approvals                         | CE, CSA, UL                               |
| Operating Temperature             | -                                         |
| Breaking Capacity @ Rated Voltage | 100kA AC, 50kA DC                         |
| Mounting Type                     | Holder                                    |
| Package / Case                    | 5AG, 10mm x 38.1mm                        |
| Size / Dimension                  | 0.406" Dia x 1.500" L (10.30mm x 38.10mm) |
|                                   | Report errors?                            |
|                                   |                                           |