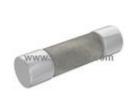

### **KLM-5** Information

For Reference Only

| Part Number  | KLM-5                                                                                                                            |
|--------------|----------------------------------------------------------------------------------------------------------------------------------|
| Manufacturer | Eaton                                                                                                                            |
| Category     | Circuit Protection<br>Electrical, Specialty Fuses                                                                                |
| Description  | FUSE CARTRIDGE 5A 600VAC/VDC 5AG                                                                                                 |
| Package      | 5AG, 10mm x 38.1mm                                                                                                               |
|              | For the pricing/inventory/lead time, please contact<br>us<br>Website: https://www.heisener.com<br>E-mail: salesdept@heisener.com |

### **KLM-5** Specifications

| Manufacturer Part Number          | KLM-5                                     |
|-----------------------------------|-------------------------------------------|
| Manufacturer                      | Eaton                                     |
| Category                          | Circuit Protection                        |
|                                   | Electrical, Specialty Fuses               |
| Package                           | 5AG, 10mm x 38.1mm                        |
| Series                            | KLM                                       |
| Fuse Type                         | Cartridge                                 |
| Current Rating                    | 5A                                        |
| Voltage Rating - AC               | 600V                                      |
| Voltage Rating - DC               | 600V                                      |
| Response Time                     | Fast                                      |
| Applications                      | Electrical, Industrial                    |
| Features                          | -                                         |
| Class                             | -                                         |
| Approvals                         | CE, CSA, UL                               |
| Operating Temperature             | -                                         |
| Breaking Capacity @ Rated Voltage | 100kA AC, 50kA DC                         |
| Mounting Type                     | Holder                                    |
| Package / Case                    | 5AG, 10mm x 38.1mm                        |
| Size / Dimension                  | 0.406" Dia x 1.500" L (10.30mm x 38.10mm) |
|                                   | Report errors?                            |
|                                   |                                           |