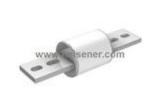

#### **KLU-1500 Information**

For Reference Only

| Part Number  | KLU-1500                                                                                                                         |  |
|--------------|----------------------------------------------------------------------------------------------------------------------------------|--|
| Manufacturer | Eaton                                                                                                                            |  |
| Category     | Circuit Protection<br>Electrical, Specialty Fuses                                                                                |  |
| Description  | FUSE CARTRIDGE 1.5KA 600VAC CYL                                                                                                  |  |
| Package      | Cylindrical, Blade Terminal (Bolt)                                                                                               |  |
|              | For the pricing/inventory/lead time, please contact<br>us<br>Website: https://www.heisener.com<br>E-mail: salesdept@heisener.com |  |

## **KLU-1500 Specifications**

| Manufacturer Part Number          | KLU-1500                                  |                |
|-----------------------------------|-------------------------------------------|----------------|
| Manufacturer                      | Eaton                                     |                |
| Category                          | Circuit Protection                        |                |
|                                   | Electrical, Specialty Fuses               |                |
| Package                           | Cylindrical, Blade Terminal (Bolt)        |                |
| Series                            | Limitron? KLU                             |                |
| Fuse Type                         | Cartridge                                 |                |
| Current Rating                    | 1.5kA                                     |                |
| Voltage Rating - AC               | 600V                                      |                |
| Voltage Rating - DC               | -                                         |                |
| Response Time                     | Slow                                      |                |
| Applications                      | Electrical, Industrial                    |                |
| Features                          | -                                         |                |
| Class                             | L                                         |                |
| Approvals                         | CE, CSA, UL                               |                |
| Operating Temperature             | -                                         |                |
| Breaking Capacity @ Rated Voltage | 200kA                                     |                |
| Mounting Type                     | Bolt Mount                                |                |
| Package / Case                    | Cylindrical, Blade Terminal (Bolt)        |                |
| Size / Dimension                  | 3.000" Dia x 3.750" L (76.20mm x 95.25mm) |                |
|                                   |                                           | Report errors? |