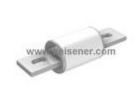

### **KLU-800 Information**

| Part Number  | KLU-800                                                                                                                          |  |
|--------------|----------------------------------------------------------------------------------------------------------------------------------|--|
| Manufacturer | Eaton                                                                                                                            |  |
| Category     | Circuit Protection<br>Electrical, Specialty Fuses                                                                                |  |
| Description  | FUSE CRTRDGE 800A 600VAC CYLINDR                                                                                                 |  |
| Package      | Cylindrical, Blade Terminal (Bolt)                                                                                               |  |
|              | For the pricing/inventory/lead time, please contact<br>us<br>Website: https://www.heisener.com<br>E-mail: salesdept@heisener.com |  |

## **KLU-800** Specifications

| Manufacturer Part Number          | KLU-800                                   |
|-----------------------------------|-------------------------------------------|
| Manufacturer                      | Eaton                                     |
| Category                          | Circuit Protection                        |
|                                   | Electrical, Specialty Fuses               |
| Package                           | Cylindrical, Blade Terminal (Bolt)        |
| Series                            | Limitron? KLU                             |
| Fuse Type                         | Cartridge                                 |
| Current Rating                    | 800A                                      |
| Voltage Rating - AC               | 600V                                      |
| Voltage Rating - DC               | -                                         |
| Response Time                     | Slow                                      |
| Applications                      | Electrical, Industrial                    |
| Features                          | -                                         |
| Class                             | L                                         |
| Approvals                         | CE, CSA, UL                               |
| Operating Temperature             | -                                         |
| Breaking Capacity @ Rated Voltage | 200kA                                     |
| Mounting Type                     | Bolt Mount                                |
| Package / Case                    | Cylindrical, Blade Terminal (Bolt)        |
| Size / Dimension                  | 2.500" Dia x 3.750" L (63.50mm x 95.25mm) |
|                                   | Report errors?                            |
|                                   |                                           |