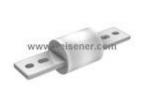

#### **KTU-1500 Information**

For Reference Only

| Part Number  | KTU-1500                                                                                                                         |
|--------------|----------------------------------------------------------------------------------------------------------------------------------|
| Manufacturer | Eaton                                                                                                                            |
| Category     | Circuit Protection<br>Electrical, Specialty Fuses                                                                                |
| Description  | FUSE CARTRIDGE 1.5KA 600VAC CYL                                                                                                  |
| Package      | Cylindrical, Blade Terminal (Bolt)                                                                                               |
|              | For the pricing/inventory/lead time, please contact<br>us<br>Website: https://www.heisener.com<br>E-mail: salesdept@heisener.com |

### **KTU-1500 Specifications**

| Manufacturer Part Number          | KTU-1500                                  |
|-----------------------------------|-------------------------------------------|
| Manufacturer                      | Eaton                                     |
| Category                          | Circuit Protection                        |
|                                   | Electrical, Specialty Fuses               |
| Package                           | Cylindrical, Blade Terminal (Bolt)        |
| Series                            | Limitron? KTU                             |
| Fuse Type                         | Cartridge                                 |
| Current Rating                    | 1.5kA                                     |
| Voltage Rating - AC               | 600V                                      |
| Voltage Rating - DC               | -                                         |
| Response Time                     | Fast                                      |
| Applications                      | Electrical, Industrial                    |
| Features                          | -                                         |
| Class                             | L                                         |
| Approvals                         | CE, CSA, UL                               |
| Operating Temperature             | -                                         |
| Breaking Capacity @ Rated Voltage | 200kA                                     |
| Mounting Type                     | Bolt Mount                                |
| Package / Case                    | Cylindrical, Blade Terminal (Bolt)        |
| Size / Dimension                  | 3.000" Dia x 3.750" L (76.20mm x 95.25mm) |
|                                   | Report errors                             |