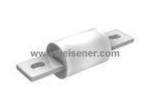

#### **KTU-850 Information**

| Part Number  | KTU-850                                                                                                                          |  |
|--------------|----------------------------------------------------------------------------------------------------------------------------------|--|
| Manufacturer | Eaton                                                                                                                            |  |
| Category     | Circuit Protection<br>Electrical, Specialty Fuses                                                                                |  |
| Description  | FUSE CRTRDGE 850A 600VAC CYLINDR                                                                                                 |  |
| Package      | Cylindrical, Blade Terminal (Bolt)                                                                                               |  |
|              | For the pricing/inventory/lead time, please contact<br>us<br>Website: https://www.heisener.com<br>E-mail: salesdept@heisener.com |  |

#### **KTU-850** Specifications

| Manufacturer Part Number          | KTU-850                                   |
|-----------------------------------|-------------------------------------------|
| Manufacturer                      | Eaton                                     |
| Category                          | Circuit Protection                        |
|                                   | Electrical, Specialty Fuses               |
| Package                           | Cylindrical, Blade Terminal (Bolt)        |
| Series                            | Limitron? KTU                             |
| Fuse Type                         | Cartridge                                 |
| Current Rating                    | 850A                                      |
| Voltage Rating - AC               | 600V                                      |
| Voltage Rating - DC               | -                                         |
| Response Time                     | Fast                                      |
| Applications                      | Electrical, Industrial                    |
| Features                          | -                                         |
| Class                             | L                                         |
| Approvals                         | CE, CSA, UL                               |
| Operating Temperature             | -                                         |
| Breaking Capacity @ Rated Voltage | 200kA                                     |
| Mounting Type                     | Bolt Mount                                |
| Package / Case                    | Cylindrical, Blade Terminal (Bolt)        |
| Size / Dimension                  | 2.500" Dia x 3.750" L (63.50mm x 95.25mm) |
|                                   | Report errors?                            |
|                                   |                                           |