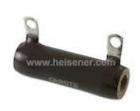

### **L25J100E Information**

| Part Number  | L25J100E                                                                                                                         |
|--------------|----------------------------------------------------------------------------------------------------------------------------------|
| Manufacturer | Ohmite                                                                                                                           |
| Category     | Resistors<br>Chassis Mount Resistors                                                                                             |
| Description  | RES CHAS MNT 100 OHM 5% 25W                                                                                                      |
| Package      | Radial, Tubular                                                                                                                  |
|              | For the pricing/inventory/lead time, please contact<br>us<br>Website: https://www.heisener.com<br>E-mail: salesdept@heisener.com |

### **L25J100E** Specifications

| Manufacturer Part Number | L25J100E                                  |
|--------------------------|-------------------------------------------|
| Manufacturer             | Ohmite                                    |
| Category                 | Resistors                                 |
|                          | Chassis Mount Resistors                   |
| Package                  | Radial, Tubular                           |
| Series                   | 270                                       |
| Resistance               | 100 Ohms                                  |
| Tolerance                | $\pm 5\%$                                 |
| Power (Watts)            | 25W                                       |
| Composition              | Wirewound                                 |
| Temperature Coefficient  | ±260ppm/°C                                |
| Operating Temperature    | -55°C ~ 350°C                             |
| Features                 | Flame Retardant Coating, Safety           |
| Coating, Housing Type    | Vitreous Enamel Coated                    |
| Mounting Feature         | Brackets (not included)                   |
| Size / Dimension         | 0.563" Dia x 2.000" L (14.30mm x 50.80mm) |
| Height - Seated (Max)    | -                                         |
| Lead Style               | Solder Lugs                               |
| Package / Case           | Radial, Tubular                           |
| Failure Rate             | -                                         |
|                          | Report errors?                            |