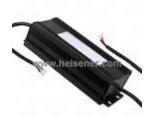

### LED100W-286-C0350 Information

For Reference Only

Part Number LED100W-286-C0350

Manufacturer Thomas Research Products

Category Power Supplies - External/Internal (Off-Board)

**LED Drivers** 

**Description** LED DRIVR CC AC/DC 95-286V 350MA

## LED100W-286-C0350 Specifications

| Manufacturer Part Number | LED100W-286-C0350                                       |                |
|--------------------------|---------------------------------------------------------|----------------|
| Manufacturer             | Thomas Research Products                                |                |
| Category                 | Power Supplies - External/Internal (Off-Board)          |                |
|                          | LED Drivers                                             |                |
| Package                  | -                                                       |                |
| Series                   | LED-100W                                                |                |
| Туре                     | Constant Current                                        |                |
| Topology                 | AC DC Converter                                         |                |
| Number of Outputs        | 1                                                       |                |
| Voltage - Input (Min)    | 90VAC                                                   |                |
| Voltage - Input (Max)    | 305VAC                                                  |                |
| Voltage - Output         | 95 ~ 286 V                                              |                |
| Current - Output (Max)   | 350mA                                                   |                |
| Power (Watts)            | 100W                                                    |                |
| Voltage - Isolation      | -                                                       |                |
| Dimming                  | -                                                       |                |
| Features                 | OCP, OVP, SCP                                           |                |
| Ratings                  | IP66                                                    |                |
| Operating Temperature    | -30°C ~ 65°C                                            |                |
| Efficiency               | 92%                                                     |                |
| Termination Style        | Wire Leads                                              |                |
| Size / Dimension         | 6.42" L x 2.81" W x 1.83" H (163.0mm x 71.3mm x 46.5mm) |                |
|                          |                                                         | Report errors? |