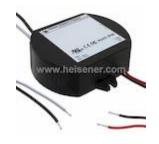

Package

For the pricing/inventory/lead time, please contact

us

Website: https://www.heisener.com E-mail: salesdept@heisener.com

Request a Quote

# LED25W-24-C1040-LE Specifications

| Manufacturer Part Number | LED25W-24-C1040-LE                                     |                |
|--------------------------|--------------------------------------------------------|----------------|
| Manufacturer             | Thomas Research Products                               |                |
| Category                 | Power Supplies - External/Internal (Off-Board)         |                |
|                          | LED Drivers                                            |                |
| Package                  | -                                                      |                |
| Series                   | LED-25W                                                |                |
| Туре                     | Constant Current                                       |                |
| Topology                 | AC DC Converter                                        |                |
| Number of Outputs        | 1                                                      |                |
| Voltage - Input (Min)    | 100VAC                                                 |                |
| Voltage - Input (Max)    | 277VAC                                                 |                |
| Voltage - Output         | 12 ~ 24 V                                              |                |
| Current - Output (Max)   | 1.04A                                                  |                |
| Power (Watts)            | 25W                                                    |                |
| Voltage - Isolation      | -                                                      |                |
| Dimming                  | Triac                                                  |                |
| Features                 | OCP, OVP, SCP                                          |                |
| Ratings                  | IP66, NEMA 4                                           |                |
| Operating Temperature    | -                                                      |                |
| Efficiency               | 83%                                                    |                |
| Termination Style        | Wire Leads                                             |                |
| Size / Dimension         | 3.15" L x 3.07" W x 0.99" H (80.0mm x 78.0mm x 25.2mm) |                |
|                          |                                                        | Report errors? |