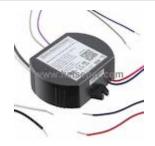

#### LED25W-28-C0350-D Information

For Reference Only

Part Number LED25W-28-C0350-D Manufacturer Thomas Research Products

Category Power Supplies - External/Internal (Off-Board)

**LED Drivers** 

**Description** LED DRIVER CC AC/DC 10-28V 350MA

## LED25W-28-C0350-D Specifications

| Manufacturer Part Number | LED25W-28-C0350-D                                      |                |
|--------------------------|--------------------------------------------------------|----------------|
| Manufacturer             | Thomas Research Products                               |                |
| Category                 | Power Supplies - External/Internal (Off-Board)         |                |
|                          | LED Drivers                                            |                |
| Package                  | -                                                      |                |
| Series                   | LED-25W                                                |                |
| Туре                     | Constant Current                                       |                |
| Topology                 | AC DC Converter                                        |                |
| Number of Outputs        | 1                                                      |                |
| Voltage - Input (Min)    | 90VAC                                                  |                |
| Voltage - Input (Max)    | 305VAC                                                 |                |
| Voltage - Output         | 10 ~ 28 V                                              |                |
| Current - Output (Max)   | 350mA                                                  |                |
| Power (Watts)            | 25W                                                    |                |
| Voltage - Isolation      | -                                                      |                |
| Dimming                  | Analog                                                 |                |
| Features                 | OCP, OVP, SCP                                          |                |
| Ratings                  | IP66                                                   |                |
| Operating Temperature    | -                                                      |                |
| Efficiency               | 83%                                                    |                |
| Termination Style        | Wire Leads                                             |                |
| Size / Dimension         | 3.15" L x 3.07" W x 0.99" H (80.0mm x 78.0mm x 25.2mm) |                |
|                          |                                                        | Report errors? |