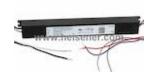

#### LED35W-100-C0350-D Information

For Reference Only

Part Number LED35W-100-C0350-D

Manufacturer Thomas Research Products

Category Power Supplies - External/Internal (Off-Board)

**LED Drivers** 

**Description** LED DRIVR CC AC/DC 34-100V 350MA

## LED35W-100-C0350-D Specifications

| Manufacturer Part Number | LED35W-100-C0350-D                                      |                |
|--------------------------|---------------------------------------------------------|----------------|
| Manufacturer             | Thomas Research Products                                |                |
| Category                 | Power Supplies - External/Internal (Off-Board)          |                |
|                          | LED Drivers                                             |                |
| Package                  | -                                                       |                |
| Series                   | LED-35W                                                 |                |
| Туре                     | Constant Current                                        |                |
| Topology                 | AC DC Converter                                         |                |
| Number of Outputs        | 1                                                       |                |
| Voltage - Input (Min)    | 90VAC                                                   |                |
| Voltage - Input (Max)    | 305VAC                                                  |                |
| Voltage - Output         | 34 ~ 100 V                                              |                |
| Current - Output (Max)   | 350mA                                                   |                |
| Power (Watts)            | 35W                                                     |                |
| Voltage - Isolation      | -                                                       |                |
| Dimming                  | Analog                                                  |                |
| Features                 | OCP, OVP, SCP                                           |                |
| Ratings                  | IP66, NEMA 4                                            |                |
| Operating Temperature    | -                                                       |                |
| Efficiency               | 86%                                                     |                |
| Termination Style        | Wire Leads                                              |                |
| Size / Dimension         | 9.10" L x 1.05" W x 1.02" H (231.0mm x 26.8mm x 26.0mm) |                |
|                          |                                                         | Report errors? |