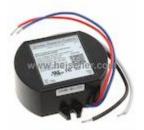

### LEDDC25W-072-C0350-D Information

For Reference Only

Part Number LEDDC25W-072-C0350-D Manufacturer Thomas Research Products

Category Power Supplies - External/Internal (Off-Board)

**LED Drivers** 

**Description** LED DRIVER CC AC/DC 24-72V 350MA

## LEDDC25W-072-C0350-D Specifications

| Manufacturer Part Number | LEDDC25W-072-C0350-D                                   |                |
|--------------------------|--------------------------------------------------------|----------------|
| Manufacturer             | Thomas Research Products                               |                |
| Category                 | Power Supplies - External/Internal (Off-Board)         |                |
|                          | LED Drivers                                            |                |
| Package                  | -                                                      |                |
| Series                   | LEDDC-25W                                              |                |
| Туре                     | Constant Current                                       |                |
| Topology                 | AC DC Converter                                        |                |
| Number of Outputs        | 1                                                      |                |
| Voltage - Input (Min)    | 90VAC                                                  |                |
| Voltage - Input (Max)    | 305VAC                                                 |                |
| Voltage - Output         | 24 ~ 72 V                                              |                |
| Current - Output (Max)   | 350mA                                                  |                |
| Power (Watts)            | 25W                                                    |                |
| Voltage - Isolation      | -                                                      |                |
| Dimming                  | Analog                                                 |                |
| Features                 | OCP, OVP, SCP                                          |                |
| Ratings                  | IP66                                                   |                |
| Operating Temperature    | -                                                      |                |
| Efficiency               | 86%                                                    |                |
| Termination Style        | Wire Leads                                             |                |
| Size / Dimension         | 3.15" L x 2.44" W x 0.99" H (80.0mm x 62.0mm x 25.2mm) |                |
|                          |                                                        | Report errors? |