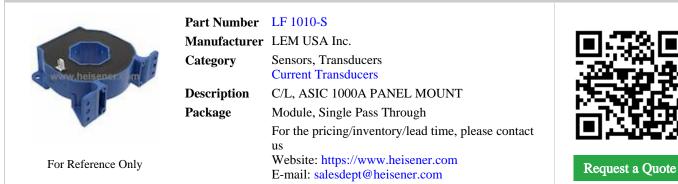

# LF 1010-S

### LF 1010-S Specifications

| Manufacturer Part Number | LF 1010-S                                         |
|--------------------------|---------------------------------------------------|
| Manufacturer             | LEM USA Inc.                                      |
| Category                 | Sensors, Transducers                              |
|                          | Current Transducers                               |
| Package                  | Module, Single Pass Through                       |
| Series                   | LF                                                |
| For Measuring            | AC/DC                                             |
| Sensor Type              | Hall Effect, Closed Loop                          |
| Current - Sensing        | 1000A                                             |
| Number of Channels       | 1                                                 |
| Output                   | Ratiometric, Current                              |
| Sensitivity              | 0.2mA/A                                           |
| Frequency                | 200kHz                                            |
| Linearity                | $\pm 0.15\%$                                      |
| Accuracy                 | $\pm 0.2\%$                                       |
| Voltage - Supply         | 14.25 V ~ 25.2 V                                  |
| Response Time            | 0.5µs                                             |
| Current - Supply (Max)   | 49mA (Typ)                                        |
| Operating Temperature    | $-40^{\circ}\mathrm{C} \sim 85^{\circ}\mathrm{C}$ |
| Polarization             | Bidirectional                                     |
| Mounting Type            | Panel Mount                                       |
| Package / Case           | Module, Single Pass Through                       |
|                          | Report errors?                                    |