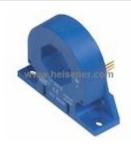

### **LF 306-S Information**

| Part Number  | LF 306-S                                            |
|--------------|-----------------------------------------------------|
| Manufacturer | LEM USA Inc.                                        |
| Category     | Sensors, Transducers<br>Current Transducers         |
| Description  | SENSOR CURRENT HALL 300A AC/DC                      |
| Package      | Module                                              |
|              | For the pricing/inventory/lead time, please contact |
|              | us                                                  |
|              | Website: https://www.heisener.com                   |
|              | E-mail: salesdept@heisener.com                      |

## LF 306-S Specifications

| Manufacturer Part Number | LF 306-S                 |
|--------------------------|--------------------------|
| Manufacturer             | LEM USA Inc.             |
| Category                 | Sensors, Transducers     |
|                          | Current Transducers      |
| Package                  | Module                   |
| Series                   | LF                       |
| For Measuring            | AC/DC                    |
| Sensor Type              | Hall Effect, Closed Loop |
| Current - Sensing        | 300A                     |
| Number of Channels       | 1                        |
| Output                   | Ratiometric, Current     |
| Sensitivity              | -                        |
| Frequency                | DC ~ 100kHz              |
| Linearity                | $\pm 0.1\%$              |
| Accuracy                 | $\pm 0.4\%$              |
| Voltage - Supply         | ±12 V ~ 15 V             |
| Response Time            | 1µs                      |
| Current - Supply (Max)   | 170mA                    |
| Operating Temperature    | -25°C ~ 70°C             |
| Polarization             | Bidirectional            |
| Mounting Type            | Chassis Mount            |
| Package / Case           | Module                   |
|                          | Report errors?           |