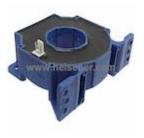

## LF 510-S Specifications

| Manufacturer Part Number | LF 510-S                                          |      |
|--------------------------|---------------------------------------------------|------|
| Manufacturer             | LEM USA Inc.                                      |      |
| Category                 | Sensors, Transducers                              |      |
|                          | Current Transducers                               |      |
| Package                  | Module, Single Pass Through                       |      |
| Series                   | LF                                                |      |
| For Measuring            | AC/DC                                             |      |
| Sensor Type              | Hall Effect, Closed Loop                          |      |
| Current - Sensing        | 500A                                              |      |
| Number of Channels       | 1                                                 |      |
| Output                   | Ratiometric, Current                              |      |
| Sensitivity              | 0.2mA/A                                           |      |
| Frequency                | 200kHz                                            |      |
| Linearity                | $\pm 0.1\%$                                       |      |
| Accuracy                 | 0.5%                                              |      |
| Voltage - Supply         | 14.25 V ~ 25.2 V                                  |      |
| Response Time            | 0.5µs                                             |      |
| Current - Supply (Max)   | 48mA                                              |      |
| Operating Temperature    | $-40^{\circ}\mathrm{C} \sim 85^{\circ}\mathrm{C}$ |      |
| Polarization             | Bidirectional                                     |      |
| Mounting Type            | Panel Mount                                       |      |
| Package / Case           | Module, Single Pass Through                       |      |
|                          | Report erro                                       | ors? |