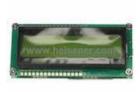

## LK162-12 Information

For Reference Only

| Part Number  | LK162-12                                                                                                                         |
|--------------|----------------------------------------------------------------------------------------------------------------------------------|
| Manufacturer | Matrix Orbital                                                                                                                   |
| Category     | Optoelectronics<br>Display Modules - LCD, OLED Character and<br>Numeric                                                          |
| Description  | LCD ALPHA/NUM DISPL 16X2 Y/G BK                                                                                                  |
| Package      | -                                                                                                                                |
|              | For the pricing/inventory/lead time, please contact<br>us<br>Website: https://www.heisener.com<br>E-mail: salesdept@heisener.com |

### LK162-12 Specifications

| Manufacturer Part Number | LK162-12                                          |
|--------------------------|---------------------------------------------------|
| Manufacturer             | Matrix Orbital                                    |
| Category                 | Optoelectronics                                   |
|                          | Display Modules - LCD, OLED Character and Numeric |
| Package                  | -                                                 |
| Series                   | LK162-12                                          |
| Number of Characters     | 32                                                |
| Display Format           | 16 x 2                                            |
| Character Format         | 5 x 8 Dots                                        |
| Display Type             | LCD - Monochrome                                  |
| Display Mode             | -                                                 |
| Character Size           | 5.55mm H x 2.95mm W                               |
| Outline L x W x H        | 80.00mm x 36.00mm x 28.82mm                       |
| Viewing Area             | 56.20mm L x 11.50mm W                             |
| Backlight                | LED - Yellow/Green                                |
| Voltage - Supply         | 4.75 V ~ 5.25 V                                   |
| Dot Size                 | 0.55mm W x 0.65mm H                               |
| Interface                | I2C, RS-232, TTL                                  |
| Operating Temperature    | $0^{\circ}C \sim 50^{\circ}C$                     |
| Text Color               | Black                                             |
| Background Color         | Green                                             |
|                          | Report errors                                     |