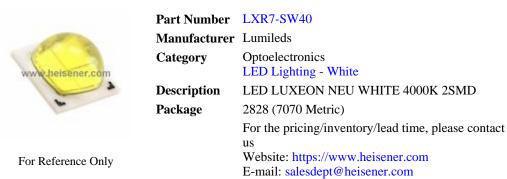

## LXR7-SW40

### LXR7-SW40 Information

Request a Quote

### LXR7-SW40 Specifications

| Manufacturer Part Number     | LXR7-SW40                             |                |
|------------------------------|---------------------------------------|----------------|
| Manufacturer                 | Lumileds                              |                |
| Category                     | Optoelectronics                       |                |
|                              | LED Lighting - White                  |                |
| Package                      | 2828 (7070 Metric)                    |                |
| Series                       | LUXEON M                              |                |
| Color                        | White, Neutral                        |                |
| CCT (K)                      | 4000K                                 |                |
| Flux @ 85°C, Current - Test  | 1040 lm (Typ)                         |                |
| Flux @ 25°C, Current - Test  | -                                     |                |
| Current - Test               | 700mA                                 |                |
| Voltage - Forward (Vf) (Typ) | 11.2V                                 |                |
| Lumens/Watt @ Current - Test | 133 lm/W                              |                |
| CRI (Color Rendering Index)  | 70                                    |                |
| Current - Max                | 1.2A                                  |                |
| Viewing Angle                | 120°                                  |                |
| Mounting Type                | Surface Mount                         |                |
| Package / Case               | 2828 (7070 Metric)                    |                |
| Supplier Device Package      | -                                     |                |
| Size / Dimension             | 0.276" L x 0.276" W (7.00mm x 7.00mm) |                |
| Height - Seated (Max)        | 0.152" (3.87mm)                       |                |
|                              |                                       | Report errors? |