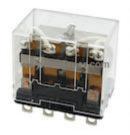

# LY4-AC24

#### LY4-AC24 Information

| Part Number  | LY4-AC24                                                                                                                         |
|--------------|----------------------------------------------------------------------------------------------------------------------------------|
| Manufacturer | Omron Automation and Safety                                                                                                      |
| Category     | Relays<br>Power Relays, Over 2 Amps                                                                                              |
| Description  | RELAY GEN PURPOSE 4PDT 10A 24V                                                                                                   |
| Package      | -                                                                                                                                |
|              | For the pricing/inventory/lead time, please contact<br>us<br>Website: https://www.heisener.com<br>E-mail: salesdept@heisener.com |

### LY4-AC24 Specifications

| Manufacturer Part NumberLY4-AC24ManufacturerOmron Automation and SafetyCategoryRelaysPower Relays, Over 2 AmpsPower Relays, Over 2 AmpsPackage-SeriesLYRelay TypeGeneral PurposeCoil TypeNon LatchingCoil Current80mACoil Voltage24VACContact Form10ASwitching Voltage250VAC, 125VDC - MaxTurn On Voltage (Max)9.2 VACTurn Off Voltage (Min)7.2 VACOperate Time25ms |
|---------------------------------------------------------------------------------------------------------------------------------------------------------------------------------------------------------------------------------------------------------------------------------------------------------------------------------------------------------------------|
| CategoryRelaysPower Relays, Over 2 AmpsPackage-SeriesLYRelay TypeGeneral PurposeCoil TypeNon LatchingCoil Current80mACoil Voltage24VACContact Form4PDT (4 Form C)Contact Rating (Current)10ASwitching Voltage250VAC, 125VDC - MaxTurn On Voltage (Max)7.2 VAC                                                                                                       |
| PackagePower Relays, Over 2 AmpsPackage-SeriesLYRelay TypeGeneral PurposeCoil TypeNon LatchingCoil Current80mACoil Voltage24VACContact Form4PDT (4 Form C)Contact Rating (Current)10ASwitching Voltage250VAC, 125VDC - MaxTurn On Voltage (Max)19.2 VACTurn Off Voltage (Min)7.2 VAC                                                                                |
| Package-SeriesLYRelay TypeGeneral PurposeCoil TypeNon LatchingCoil Current80mACoil Voltage24VACContact Form4PDT (4 Form C)Contact Rating (Current)10ASwitching Voltage250VAC, 125VDC - MaxTurn On Voltage (Max)19.2 VACTurn Off Voltage (Min)7.2 VAC                                                                                                                |
| SeriesLYRelay TypeGeneral PurposeCoil TypeNon LatchingCoil Current80mACoil Voltage24VACContact Form4PDT (4 Form C)Contact Rating (Current)10ASwitching Voltage250VAC, 125VDC - MaxTurn On Voltage (Max)19.2 VACTurn Off Voltage (Min)7.2 VAC                                                                                                                        |
| Relay TypeGeneral PurposeCoil TypeNon LatchingCoil Current80mACoil Voltage24VACContact Form4PDT (4 Form C)Contact Rating (Current)10ASwitching Voltage250VAC, 125VDC - MaxTurn On Voltage (Max)19.2 VACTurn Off Voltage (Min)7.2 VAC                                                                                                                                |
| Coil TypeNon LatchingCoil Current80mACoil Voltage24VACContact Form4PDT (4 Form C)Contact Rating (Current)10ASwitching Voltage250VAC, 125VDC - MaxTurn On Voltage (Max)19.2 VACTurn Off Voltage (Min)7.2 VAC                                                                                                                                                         |
| Coil Current80mACoil Voltage24VACContact Form4PDT (4 Form C)Contact Rating (Current)10ASwitching Voltage250VAC, 125VDC - MaxTurn On Voltage (Max)19.2 VACTurn Off Voltage (Min)7.2 VAC                                                                                                                                                                              |
| Coil Voltage24VACContact Form4PDT (4 Form C)Contact Rating (Current)10ASwitching Voltage250VAC, 125VDC - MaxTurn On Voltage (Max)19.2 VACTurn Off Voltage (Min)7.2 VAC                                                                                                                                                                                              |
| Contact Form4PDT (4 Form C)Contact Rating (Current)10ASwitching Voltage250VAC, 125VDC - MaxTurn On Voltage (Max)19.2 VACTurn Off Voltage (Min)7.2 VAC                                                                                                                                                                                                               |
| Contact Rating (Current)10ASwitching Voltage250VAC, 125VDC - MaxTurn On Voltage (Max)19.2 VACTurn Off Voltage (Min)7.2 VAC                                                                                                                                                                                                                                          |
| Switching Voltage250VAC, 125VDC - MaxTurn On Voltage (Max)19.2 VACTurn Off Voltage (Min)7.2 VAC                                                                                                                                                                                                                                                                     |
| Turn On Voltage (Max)19.2 VACTurn Off Voltage (Min)7.2 VAC                                                                                                                                                                                                                                                                                                          |
| Turn Off Voltage (Min)7.2 VAC                                                                                                                                                                                                                                                                                                                                       |
|                                                                                                                                                                                                                                                                                                                                                                     |
| Operate Time 25ms                                                                                                                                                                                                                                                                                                                                                   |
|                                                                                                                                                                                                                                                                                                                                                                     |
| Release Time 25ms                                                                                                                                                                                                                                                                                                                                                   |
| Features -                                                                                                                                                                                                                                                                                                                                                          |
| Mounting Type Socketable                                                                                                                                                                                                                                                                                                                                            |
| Termination Style Plug In                                                                                                                                                                                                                                                                                                                                           |
| Report errors?                                                                                                                                                                                                                                                                                                                                                      |