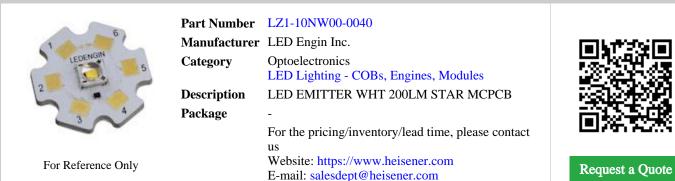

# LZ1-10NW00-0040

### LZ1-10NW00-0040 Specifications

| Manufacturer Part Number          | LZ1-10NW00-0040                       |
|-----------------------------------|---------------------------------------|
| Manufacturer                      | LED Engin Inc.                        |
| Category                          | Optoelectronics                       |
|                                   | LED Lighting - COBs, Engines, Modules |
| Package                           | -                                     |
| Series                            | LZ1                                   |
| Туре                              | LED Module                            |
| Color                             | White, Neutral                        |
| CCT (K)                           | 4000K                                 |
| Wavelength                        | -                                     |
| Configuration                     | Starboard                             |
| Flux @ Current/Temperature - Test | 216 lm (146 lm ~ 285 lm)              |
| Current - Test                    | 1A                                    |
| Temperature - Test                | 25°C                                  |
| Voltage - Forward (Vf) (Typ)      | 3.6V                                  |
| Lumens/Watt @ Current - Test      | 60 lm/W                               |
| Current - Max                     | 1.2A                                  |
| CRI (Color Rendering Index)       | 82 (Typ)                              |
| Viewing Angle                     | 85°                                   |
| Features                          | -                                     |
| Size / Dimension                  | 19.90mm Diameter                      |
| Height                            | 4.50mm                                |
| Light Emitting Surface (LES)      | 3.20mm                                |
| Lens Type                         | Domed                                 |