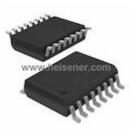

# **MAX121CWE Information**

For Reference Only

Part Number MAX121CWE

Manufacturer Maxim Integrated

Category Integrated Circuits (ICs)

Data Acquisition - Analog to Digital Converters

(ADC)

**Description** IC ADC DSP INTRFC 308KSPS 16SOIC

**Package** 16-SOIC (0.295", 7.50mm Width)

For the pricing/inventory/lead time, please contact

us

Website: https://www.heisener.com E-mail: salesdept@heisener.com

Request a Quote

# **MAX121CWE Specifications**

| Manufacturer Part Number   | MAX121CWE                                             |
|----------------------------|-------------------------------------------------------|
| Manufacturer               | Maxim Integrated                                      |
| Category                   | Integrated Circuits (ICs)                             |
|                            | Data Acquisition - Analog to Digital Converters (ADC) |
| Package                    | 16-SOIC (0.295", 7.50mm Width)                        |
| Series                     | -                                                     |
| Number of Bits             | 14                                                    |
| Sampling Rate (Per Second) | 308k                                                  |
| Number of Inputs           | 1                                                     |
| Input Type                 | Single Ended                                          |
| Data Interface             | SPI                                                   |
| Configuration              | S/H-ADC                                               |
| Ratio - S/H:ADC            | 1:1                                                   |
| Number of A/D Converters   | 1                                                     |
| Architecture               | SAR                                                   |
| Reference Type             | External, Internal                                    |
| Voltage - Supply, Analog   | 5V, -10.8 V ~ 15.75 V                                 |
| Voltage - Supply, Digital  | 5V, -10.8 V ~ 15.75 V                                 |
| Features                   | -                                                     |
| Operating Temperature      | 0°C ~ 70°C                                            |
| Package / Case             | 16-SOIC (0.295", 7.50mm Width)                        |
| Supplier Device Package    | 16-SOIC                                               |
| Mounting Type              | -                                                     |
|                            | Report errors?                                        |