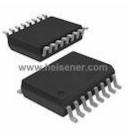

#### MAX280CWE+T Information

For Reference Only

Part Number MAX280CWE+T

Manufacturer Maxim Integrated

Category Integrated Circuits (ICs)
Interface - Filters - Active

**Description** IC FILTER LOWPASS 16-SOIC **Package** 16-SOIC (0.295", 7.50mm Width)

## **MAX280CWE+T Specifications**

| Manufacturer Part Number     | MAX280CWE+T                              |                |
|------------------------------|------------------------------------------|----------------|
| Manufacturer                 | Maxim Integrated                         |                |
| Category                     | Integrated Circuits (ICs)                |                |
|                              | Interface - Filters - Active             |                |
| Package                      | 16-SOIC (0.295", 7.50mm Width)           |                |
| Series                       | -                                        |                |
| Filter Type                  | Butterworth, Low Pass Switched Capacitor |                |
| Frequency - Cutoff or Center | 20kHz                                    |                |
| Number of Filters            | 1                                        |                |
| Filter Order                 | 5th                                      |                |
| Voltage - Supply             | 4.75 V ~ 16 V, ±2.375 V ~ 8 V            |                |
| Mounting Type                | Surface Mount                            |                |
| Package / Case               | 16-SOIC (0.295", 7.50mm Width)           |                |
| Supplier Device Package      | 16-SOIC                                  |                |
|                              |                                          | Report errors? |